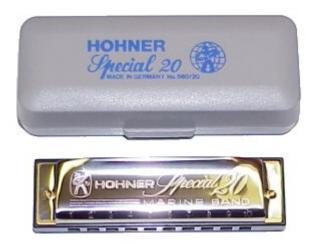

## <u>Hohner 560 Special 20 Harmonica, Key</u> <u>of Bb-A#</u>

Hohner Special 20 Harmonica, Key of Bb/A#, #560

## Specifications

| item name          | Special 20 Classic |
|--------------------|--------------------|
| type               | diatonic           |
| Кеу                | Bb/A#              |
| tuning             | Richter            |
| Number of holes    | 10                 |
| Reeds              | 20 brass           |
| Cover surface      | stainless steel    |
| Reed plates        | 0,9 mm brass       |
| Reed plate surface | brass              |
| Mouthpiece surface | ABS                |
| Comb               | ABS, black         |
| Length             | 10 cm              |