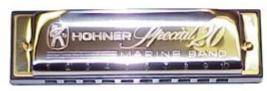

## <u>Hohner 560 Special 20 Harmonica, Key</u> of E

Hohner Special 20 Harmonica, Key of E, #560

## **Features**

- German craftsmanship provides superior response, bendability and tone
- Precision molded plastic comb for unmatched comfort and durability
- Recessed reed plates and airtight design
  ∫for consistently excellent performance

## **Specifications**

item name Special 20 Classic

type diatonic

Key E

tuning Richter

Number of holes 10

Reeds 20 brass

Cover surface stainless steel Reed plates 0,9 mm brass

Reed plate surface brass Mouthpiece surface ABS

Comb ABS, black

Length 10 cm

UPC 00048667328075