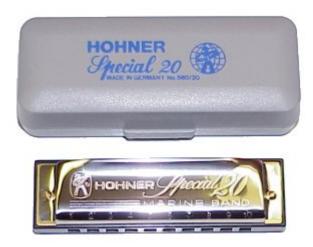

## <u>Hohner 560 Special 20 Harmonica Key of</u> <u>G#-Ab</u>

Hohner Special 20 Harmonica, Key of G Sharp, #560

## Specifications

| item name          | Special 20 Classic |
|--------------------|--------------------|
| type               | diatonic           |
| Кеу                | G#/Ab              |
| tuning             | Richter            |
| Number of holes    | 10                 |
| Reeds              | 20 brass           |
| Cover surface      | stainless steel    |
| Reed plates        | 0,9 mm brass       |
| Reed plate surface | brass              |
| Mouthpiece surface | ABS                |
| Comb               | ABS, black         |
| Length             | 10 cm              |