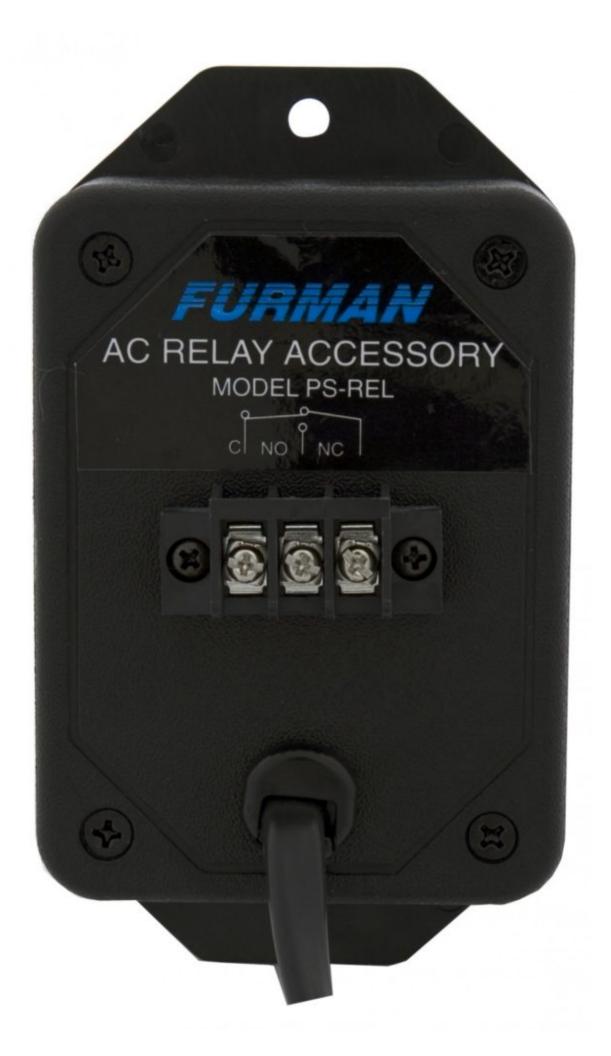

## Furman PS-REL AC Relay

A PS-REL is useful in determining when a certain outlet has come on after a sequenced delay, to extend that outlet's capacity. It may also be used to extend the capacity of the switched outlet found on many home theater receiver/amps. In this way, a wireless remote can turn on the receiver, which in turn powers its switched outlet, which triggers the PS-REL, which then activates a Furman PS-8R or PS-PRO Power Sequencer, MiniPort, or PowerPort system capable of switching many large power amps or other power-hungry equipment in multiple locations.