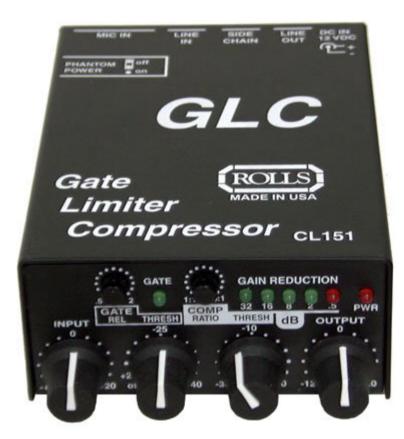

## Rolls CL151 GLC Compressor Limiter Gate Mic Preamp

Rolls CL151 GLC Gate Limiter Compressor / Mic Preamp

The CL151 GLC is a unique dynamics processor with the added benefit of a microphone preamp. The unit features smooth, soft-knee compression and limiting, and noise gating for quiet operation. Gating is indicated by a front panel LED, and gain reduction is indicated via a 5-LED ladder.

## FEATURES

- o Mic preamp with 12 volts of phantom power available
- o Soft-knee compression/limiting
- o Noise gating
- o XLR mic and 1/4 inch line input
- o Side Chain for detector circuit access
- o 1/4 inch balanced output