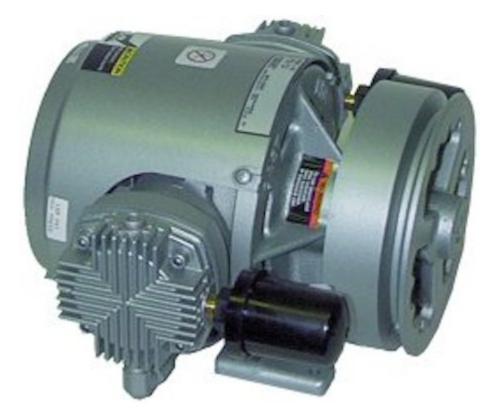

## Keene 263 Compressor

This compressor is recommended for deep diving, dredging, urchin and cucumber diving, hull cleaning, boat and dock maintenance, crustacean harvesting or even spear fishing! Comes complete with pulley and produces 6 CFM at free air or 5 CFM at 40 PSI. Recommended RPM is 1450.