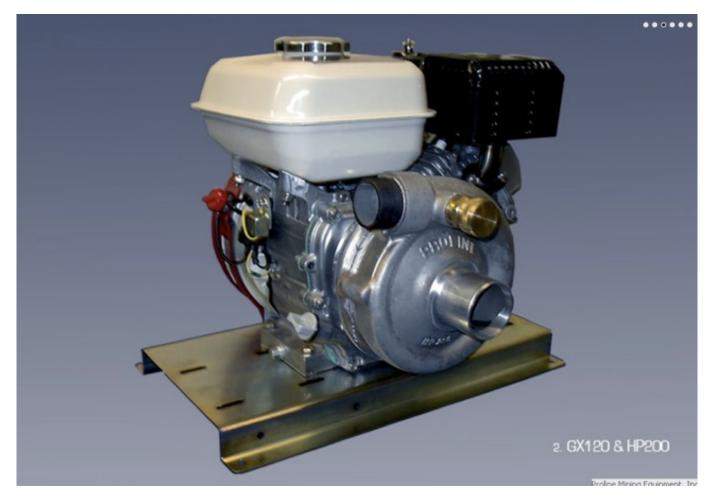

## <u>Proline Honda GX120 And HP200 Engine –</u> <u>Pump Combo</u>

OUTSTANDING DREDGE VACUUM AND LONG LIFE

Proline manufactures one of the most comprehensive series of pumps in the small dredge industry today. These are high performance centrifugal pumps designed specifically for operating our dredges and dual-purpose machines. First, they are cast in the US from high quality aluminum then heat treated to a "T-6" hardness for years of service. Each part is then machined on computer controlled equipment to maintain the exact tolerances required for optimum performance. Proline pumps are 5-vane and 6-vane "aggressive bite" impellers with large intake throats to provide high volume with working pressure greater than normally found on pumps of this type. They are hand-assembled using US made seals and grade 8 hardware. The quality and performance of these units, when coupled with Proline's efficient jetting systems, offers outstanding dredge vacuum, very little required service, and long life.