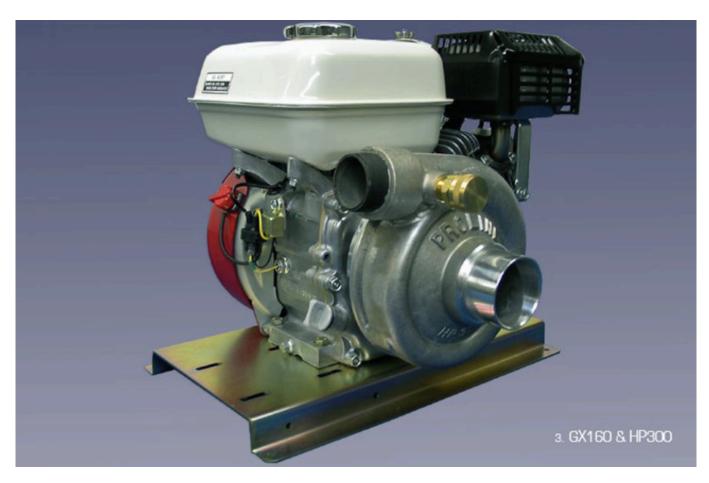

## <u>Proline Honda GX160 And HP300 Engine — Pump Combo</u>

OUTSTANDING DREDGE VACUUM AND LONG LIFE

Proline manufactures one of the most comprehensive series of pumps in the small dredge industry today. These are high performance centrifugal pumps designed specifically for operating our dredges and dual-purpose machines. First, they are cast in the US from high quality aluminum then heat treated to a "T-6" hardness for years of service. Each part is then machined on computer controlled equipment to maintain the exact tolerances required for optimum performance. Proline pumps are 5-vane and 6-vane "aggressive bite" impellers with large intake throats to provide high volume with working pressure greater than normally found on pumps of this type. They are hand-assembled using US made seals and grade 8 hardware. The quality and performance of these units, when coupled with Proline's efficient jetting systems, offers outstanding dredge vacuum, very little required service, and long life.