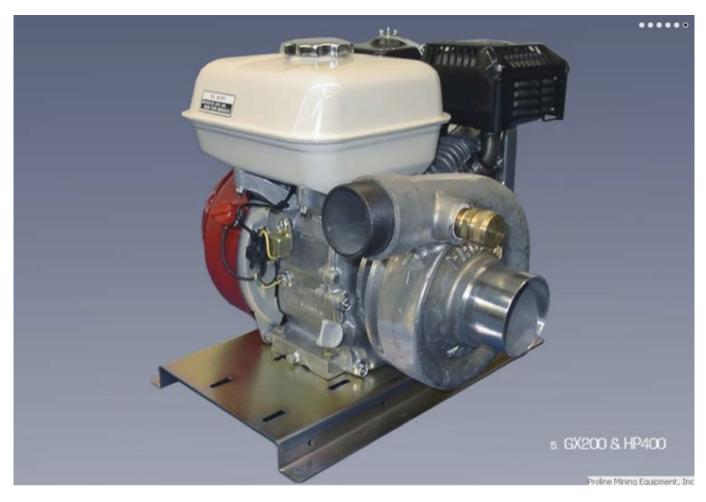

## <u>Proline Honda GX200 And HP400 Engine –</u> <u>Pump Combo</u>

OUTSTANDING DREDGE VACUUM AND LONG LIFE

Proline manufactures one of the most comprehensive series of pumps in the small dredge industry today. These are high performance centrifugal pumps designed specifically for operating our dredges and dual-purpose machines. First, they are cast in the US from high quality aluminum then heat treated to a "T-6" hardness for years of service. Each part is then machined on computer controlled equipment to maintain the exact tolerances required for optimum performance. Proline pumps are 5-vane and 6-vane "aggressive bite" impellers with large intake throats to provide high volume with working pressure greater than normally found on pumps of this type. They are hand-assembled using US made seals and grade 8 hardware. The quality and performance of these units, when coupled with Proline's efficient jetting systems, offers outstanding dredge vacuum, very little required service, and long life.