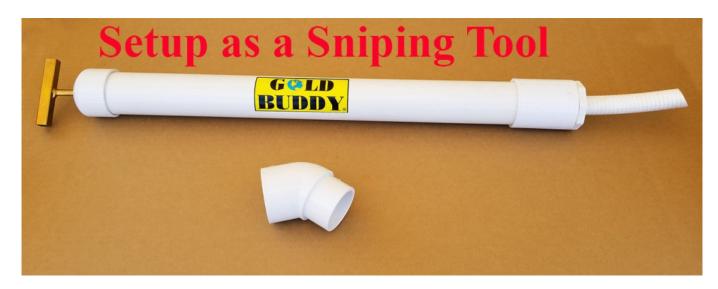

## Gold Buddy Magnum Nugget Sucker

The Dual-Tool can be configured to function as a hand operated gravel pump and as a very effective crevice cleaner. The crevice tool is made of 3/4 inch unbreakable-flexible PVC pipe. The body is two inch PVC pipe. The T-handle is made of 3/8 inch plated steel rod for years of rust free service with a rubber vacuum plug that has adjustable tension. Set up as a crevicing tool it is perfect for sniping. Set up as a gravel pump it will quickly remove a large volume of sand and gravel from a hole Total length is about 36 inches. The vacuum chamber is  $2 \times 28$  inches and the total weight of the unit is a little over 3 pounds.