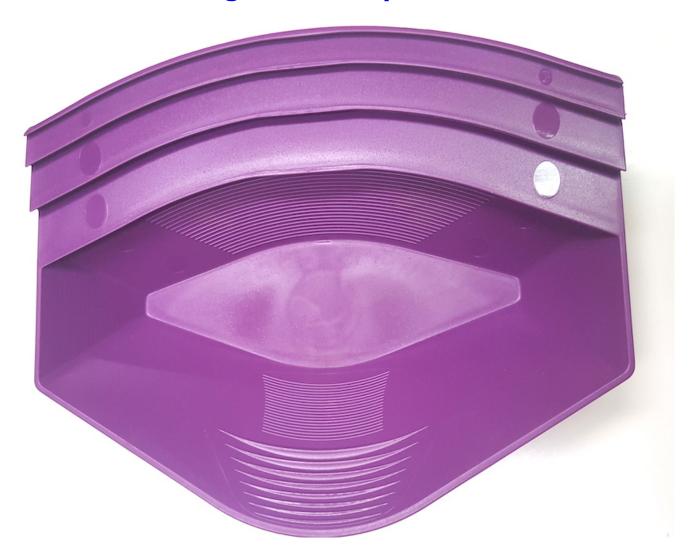

## Gold Claw Original Purple Gold Pan

The Gold Claw is very simple to use and the entire process is done under water. Just shake vigorously side to side allowing the gold to settle to the bottom of the pan. Then shake softer while slowly tilting the pan, letting the lighter material fall out of the pan over the large riffles. When down to the heavy concentrates in the pan, transfer the material to the opposite side of the pan and repeat the process till clean gold can be removed from the pan with a snuffer bottle.

Three different riffle zones for different size gold: Large riffles (main side), Medium riffles (opposite side), Small riffles (left corner of pan)

UPC 009068019207