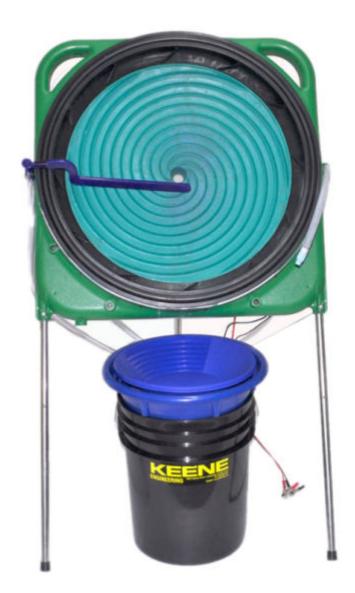

## **Keene GW25 Gold Wheel**

Rear View of GW25

A new professional 25 inch gold wheel that produces unparalleled performance in both speed and fine gold recovery. Recover ultra fine gold better than anything you have ever seen before. This amazing recovery is due to its soft rubber spiral wheel that has an extremely cupped sharp edge riffle. Experience precise and smooth speed control with its long life replaceable geared bearings spiral wheel. Equipped with electrical back panel with speed control, plug in battery, pump terminals and on/off switch. Another unique feature is the metered gold tube that easily screws into the back of the wheel to remove values and a black sand collection funnel to collect a first run of concentrates. The water flow tube has metered water jets for precise flow. Set up by inserting three stainless steel legs and connect a 12 v battery and your ready to witness the most advanced recovery spiral system on the market today.

NOTE: 5 gallon bucket and battery not included.

Net Weighs 28 lbs.