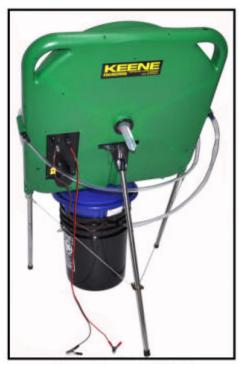

## **Keene GW25 Gold Wheel**

Rear View of GW25

A new professional 25 inch gold wheel that produces unparalleled performance in both speed and fine gold recovery. Recover ultra fine gold better than anything you have ever seen before. This amazing recovery is due to its soft rubber spiral wheel that has an extremely cupped sharp edge riffle. Experience precise and smooth speed control with its long life replaceable geared bearings spiral wheel. Equipped with electrical back panel with speed control, plug in battery, pump terminals and on/off switch. Another unique feature is the metered gold tube that easily screws into the back of the wheel to remove values and a black sand collection funnel to collect a first run of concentrates. The water flow tube has metered water jets for precise flow. Set up by inserting three stainless steel legs and connect a 12 v battery and your ready to witness the most advanced recovery spiral system on the market today.