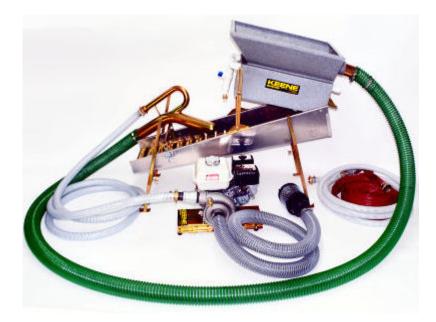

## <u>Keene 1753H 3 Inch Highbanker – Dredge</u> <u>Combo With Honda GX200 (\*Local Pickup</u> <u>Only)</u>

This is Keene's 175 Combination Gold Dredge — Power Sluice, powered by a 6 HP Honda Engine with the addition of a 3 inch gold dredge suction nozzle, 15 feet of 3 inch suction hose and 17 feet of additional pressure hose to extend the suction system.

Net weight 107 pounds for sluice, hopper, and stand.

The sluice box works extremely well for dredging because the material is preclassified before entering the sluice box.

Combination units are ideally suited for shallow water areas with the power sluice being so simple to set up and requiring less water then a standard gold dredge to operate. This combination model can be equipped with an air compressor for diving.