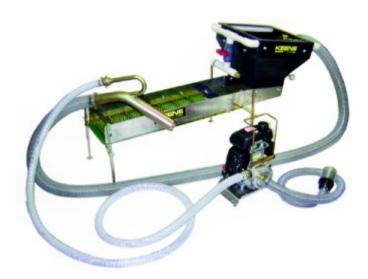

## <u>Keene HBCK25 2.5 Inch Highbanker-</u> <u>Dredge With Honda 2.5HP Engine</u>

This package includes the following components:

- 1. A52 Hand Sluice
- 2. HBCKH Hopper 2 1/2 inch coupling (Note Hopper Will Be Gray In Color NOT Black)
- 3. HBCKF Frame
- 4. STE Sluice trough extension
- 5. HBCKE Engine, pump, intake assembly, pressure hose & 25 feet of nylobraid hose coupled.
- 6. 17' x 1 1/4" pressure hose & coupled
- 7. A52DR Gold Dredging Riffle
- 8. HBCS Classify Screen
- 9. HBCK25- 2 1/2 inch Dredge Conversion Kit with 15 feet of 2 1/2 inch suction hose including suction nozzle and bracket