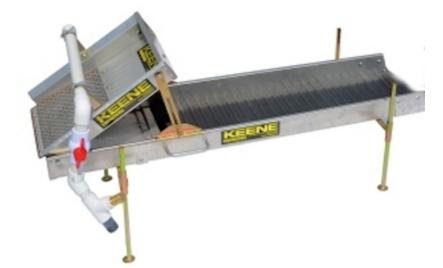

## <u>Keene Highbanker Concentrator Combo</u> <u>With 2.5HP Honda And Miracle Mat</u>

Experience amazing recovery with our Miracle Mat sluice riffle. Equipped with an adjustable spray bar and stainless steel mesh on the hopper. Can be powered by the auxiliary outlet on your dredge pump or the included 2.5 hp Honda and pump (P90G)

The P90 pump is driven by a 4 stroke 2.5 horse power Honda engine. Pumps a maximum of 100 gallons per minute. Capable of 161 feet of head lift. Pump size is 1  $1/2^{"}$  in x 1  $1/4^{"}$  out

Hopper Screen Size: 3/16 inch woven metal

Sluice Box Size: 12 inches wide by 4 feet long

Pressure Hose Length: 50 feet lay flat hose

Foot Valve: FVA15

Capacity Per Hour: .25 cubic yards

Weight: 65 pounds