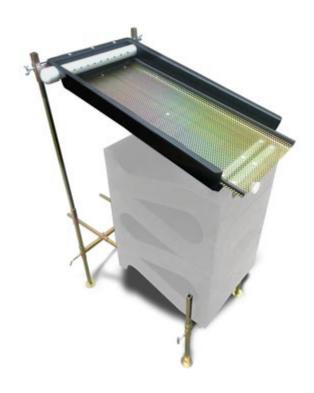

## Gold Cube Gold Banker Anodized Hopper

The Cube is now Shovel Ready!

Take the hassle out of classifying and increase your yield at the same time! The 3/16th" punch plate allows for a 50% material size increase. There are nugget trap/drop riffles to instantly show the larger gold. Simply attach the stand extensions to your existing Cube stand and attach the 5 foot hose (included) and you are ready to go for the gold!

The Gold Banker can be used as a high banker/beach box configuration using the standard 1100 gph pump or optional 2000 gph pump. The Gold Banker works very well as a recirculating unit or can function as a stand alone classifier.

The Gold Banker is constructed of thick ABS material with built in adjustable spray bar. The 3/16 punch plate is anodized or stainless steel and simply slides into the unit. The stainless steel model is the best choice for salt water use.