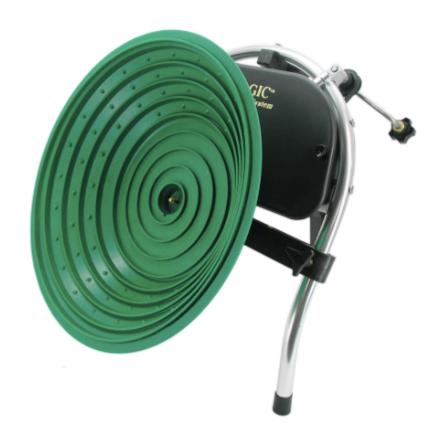

## Jobe Gold Magic 12-10 Gold Wheel

Spiral Gold Recovery System Includes: built-in 12-volt battery, built-in 110 volt charger. Works in manual or battery mode, takes less than a minute to set up. Can process 140 lbs of material every 60 minutes. No need to screen the material first this machine will do the screening for you. Takes material up to 2 inches. Works wet or dry. In dry operation you will highly concentrate the material. It will take 140 lbs of material down to approximately 2 cups of concentrates in 60 minutes. Wet it will work the material down to clean good. Shipping weight 16 pounds.