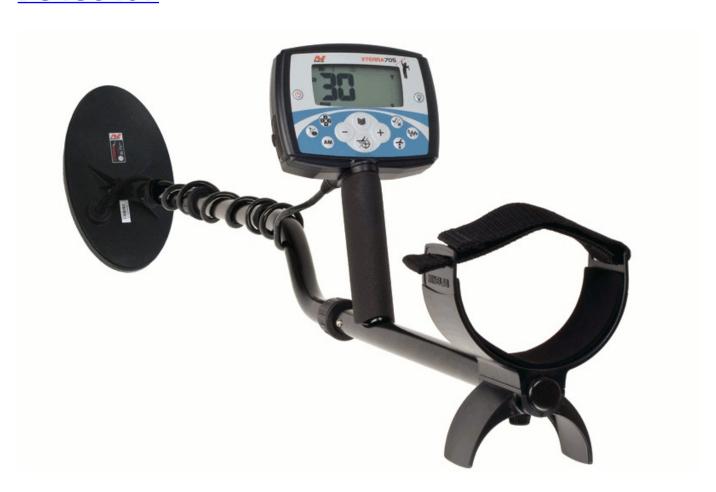

## <u>Minelab X-TERRA 705 Gold Pack Metal</u> Detector

The X-TERRA 705 Gold Pack is a versatile gold detector featuring innovative VFLEX technology and an accurate preset Prospecting Mode making it the obvious choice for an entry level gold detector. The small, robust 18.75 kHz Double-D Elliptical coil is unrivalled at finding small gold nuggets. Its ability to find different sized gold at different depths is as simple as changing to other 18.75 kHz high frequency coil sizes. The X-TERRA 705 Gold Pack is designed for quick assembly, efficient mobility and features a lightweight, balanced frame allowing you to detect for longer. The X-TERRA 705 Gold Pack performs efficiently on four standard AA batteries.

## **Product Features**

Entry-level GOLD prospecting detector

18.75 kHz Double-D Elliptical coil, ideal for small gold

Uses innovative VFLEX technology Automatic ground balance

- reduces false signals Iron Mask discrimination
- dig less trash

Retains last used settings allowing instant detecting on next start-up

Precise Pinpoint function for faster target recovery

Lightweight, ergonomic and easy to use  $4 \times AA$  standard batteries

In-built speaker or optional headphones