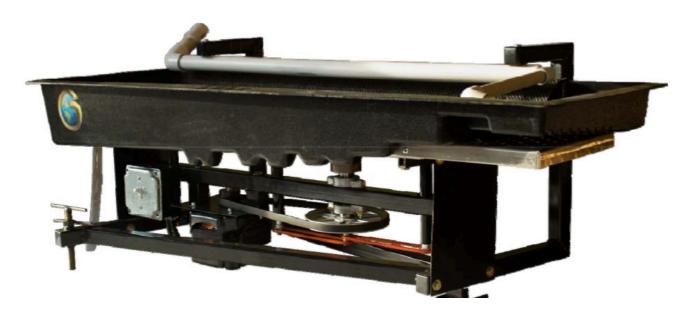

## RP-4 Shaker Table (\*Local Pickup Only)

The patented RP-4 is designed for separation of heavy mineral and gemstone concentrate. The RP-4 can process up to 400 lbs. per hour of black sand magnetite or pulverized rock with little to no losses. The RP-4 uses a unique reverse polarity of rare earth magnets, which will cause the magnetite to rise and be washed off into the tails. This allows the micron gold to be released from the magnetite, letting the gold traveling to the catch.

The RP-4 is compact and weighs approximalely 60lbs.

The RP-4 is a complete, ready to go machine. All you need is the electrical and water source. Stands are sold separately.

Gold Gravity Concentrating Table Specifications:

Process an avg. of 400 lb/hr (black sands, magnetite, pulverized rock)

Motor: ½ Horsepower, 8.6 Amp, 115 Volt, 60 Hz, 980 Watt

Water Usage: approx. 8-14 gallons/minute

Dim.: 46" x 9.5" x 14"

Weight: 60 lbs.