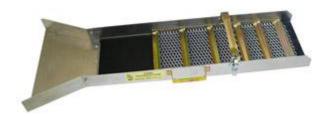

## Jobe 45" Yellow Jacket Sluice Box

The JOBE 45 is 10 inches wide and 45 inches long weighing only 9 pounds. The riffles are designed for superior recovery under different water and gravel conditions. The first few riffles are stream riffles to make it easier for the water to start to move the material, followed by Hungarian riffles to enhance recovery if greater stream volume is available. A section of diamond cut raised aluminum is included for enhanced fine gold recovery. The steel riffles are plated for decades of durable service. Accessories are available to convert the 45 inch sluice into a power hibanker or a dredge. The 45 inch sluice has a removable flare.