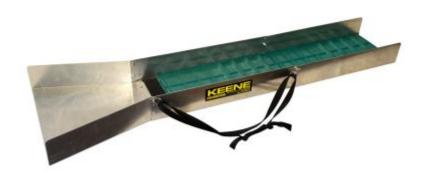

## **Keene A52F Folding Sluice Box**

We have tested this riffle design for several years and are amazed at its high capacity and exceptional fine gold recovery. Easy clean up, slide the riffle section out, set the sluice in a bucket and rinse with water. The recovery riffle area is 40 inches in length, totaling 63 inches overall. It weighs only 9 pounds and folds up into a small package quickly and easily with a strap for carrying or backpacking. Stays straight and rigid, will not buckle or flex. This model is compatible with our power sluice conversion kits. Net weight is 9 pounds. Shipping weight: 15 lbs.