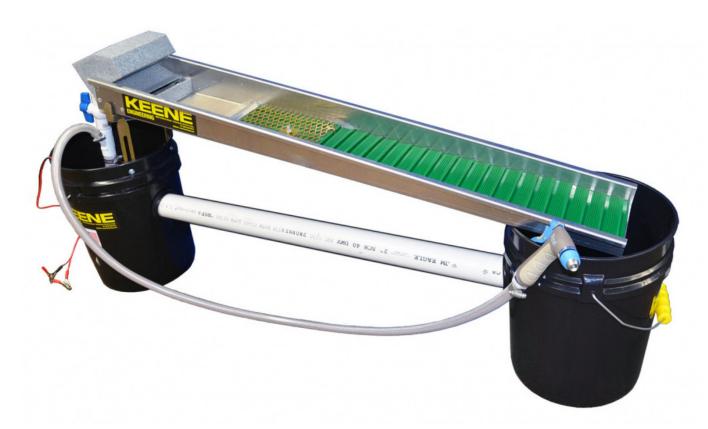

## Keene KSCR Super Concentrator

Introducing the Keene KSCR Super Concentrator — the ultimate gold recovery tool for professional prospectors. This high-performance concentrator is designed to provide unmatched fine gold recovery, ensuring you get the most out of your gold prospecting efforts.

Built with quality and durability in mind, the KSCR Super Concentrator features a first-of-its-kind Hungarian Riffle molded into a high-grade rubber mat, ensuring maximum gold retention. The portable 44" x 8" concentrator sluice is equipped with a built-in flood-header box and adjustable flow valve, allowing you to fine-tune your gold recovery process.

The KSCR Super Concentrator also includes an adjustable spray nozzle for easy clean-up and concentrate movement, making your gold-panning experience efficient and hassle-free. The concentrator comes with adjustable brackets, two 5-gallon buckets, and a powerful 1250 GPH 12-volt pump, providing you with everything you need to start recovering gold right away.