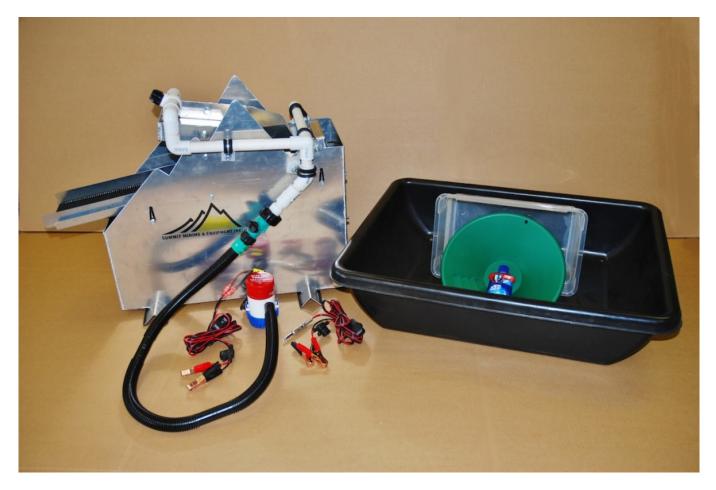

## <u>Summit Mining Gold Bandit Vibrating</u> <u>Sluice</u>

Gold Bandit, fine gold recovery unit, comes with:

Includes: gold separator unit, pump, recirculation trough, tailings catch tub,  $10^{\prime\prime}$  gold pan, Jet Dry.

Features: Multiple water adjustments for optimal recovery depending on material. Adjustable hopper plate to optimize feed rate for material worked. Vibrating sluice with a variable speed motor for optimal recovery. Floating sluice; no vibration absorbed into housing. Superior separation / stratification of material. Deep V-groove matting for catching the, fine, flour gold and for processing more material. Removable/submersible sluice for easy cleanup.