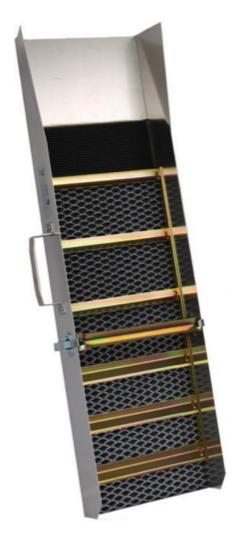

## Jobe 36 Inch Yellow Jacket Sluice

The JOBE 36 is 10 inches wide and 36 inches long weighing only only 8 pounds. The riffles are designed for superior recovery under different water and gravel conditions. The first few riffles are stream riffles to make it easier for the water to start to move the material, followed by Hungarian riffles to enhance recovery if greater stream volume is available. Each sluice includes a section of ribbed black rubber matting for instant gold recognition. A section of diamond cut raised aluminum is included for enhanced fine gold recovery. The riffle latching system is centered for quicker and easier cleanup. The steel riffles are plated for decades of durable service.