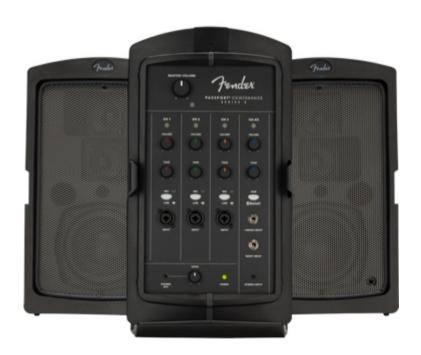

## Fender Passport Conference S2 PA System

Output power: 175 watts, class-D power amp Channels: Five (three mic/line, stereo  $\frac{1}{4}$ " line)

Inputs: Nine (three XLR 1/4" combination, one stereo  $\frac{1}{4}$ ", one stereo 1/8", one

stereo Bluetooth®)

Controls: Tilt tone control on each channel, volume, Bluetooth® pair switch,

master volume, master tone, 24dB MIC/Line pad

Speaker: Two 5.25" woofers, two 2.75" articulated HF tweeters

Other features: International voltage operation (100V-120V/220V-240V), five-

channel mixer, volume and tone controls, 1/8" stereo input for mobile

device/laptop connectivity, 1/8" stereo output for headphone monitoring and

sending stereo mixes, mic/cable storage compartment with latching lid